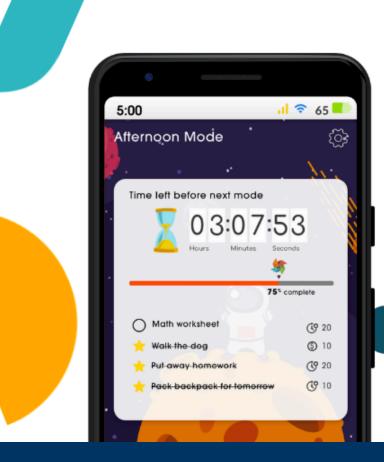

### Pinwheel Phone

Looking for more parental control over your child's smartphone, while helping to support safe habits for their developmental level? Consider the Pinwheel phone, which is a fabulous smartphone that helps parents feel like they are in control, but still allows kids to use their phone for over 100 approved and safe apps excluding social media and the use of a browser. We love how parents can use their own device

### Pinwheel Phone

- Monthly fee for the portal and other security service; prices start at \$19.99, but vary by contract length. \*Does not include cell service. They recommend Mint Mobile which is reliable and inexpensive. Can be used with Verizon and AT&T also.
- Features include: Active GPS tracking, no internet (browser), no social media
- Parent portal allows parents to remotely access the phone logs, texts, etc.
- All contacts need to be approved before calls can be placed or accepted and/or texts received.
- Over 99 apps available for download through the parent portal
- Front and rear cameras, good battery life
- This phone and plan can only be purchased through the Pinwheel website. Not available in stores.
- There are two different versions including "lite" and "rugged"
- Check shipping due to holiday rush ullet

### Definition of Pinwheel

- A phone that lets kids be kids
- 2. A 100% tool and 0% toy for kids with mode switching capabilities, no ads or social media, and 70+ therapist curated apps.