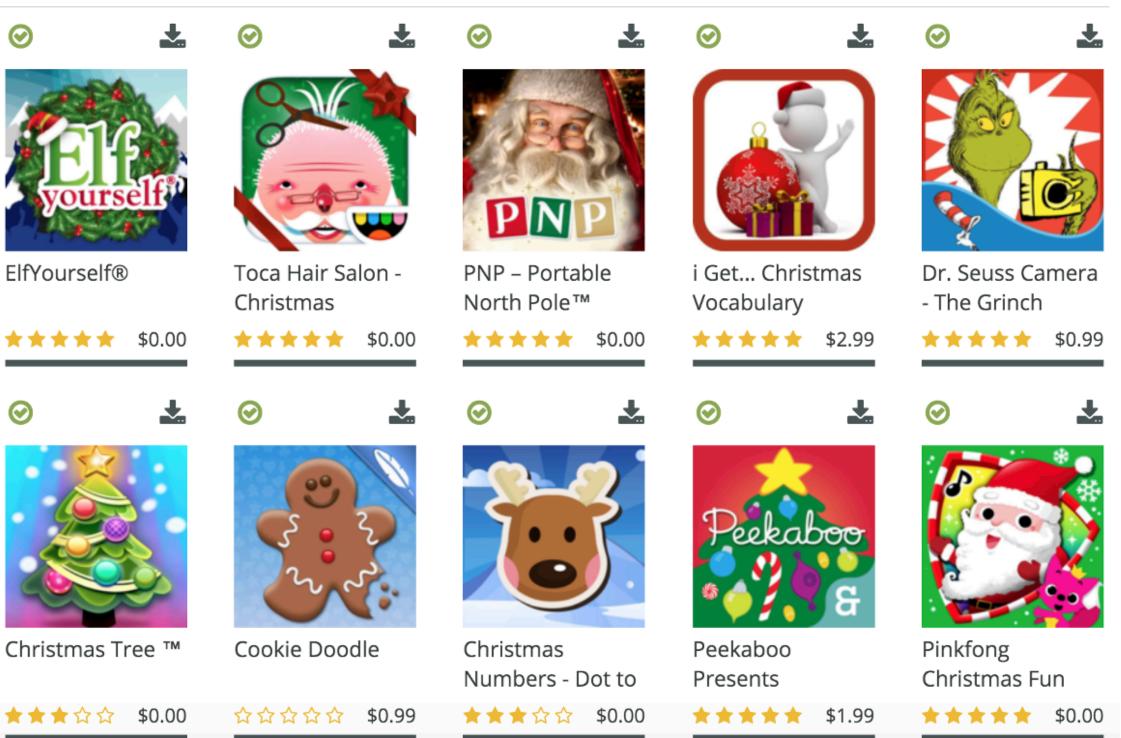

## Favorite Holiday Apps

- Check out our website at www.bridgingapps.org to see specially curated app lists that include our favorites like this Holiday app list.
- Read our app reviews and use the download button that takes you directly to the link to get it on your own device.

### **BridgingApps Holiday Favorites**

### SEE ALL »

Personal North Pole

**Christmas Educational** Preschool

Elf Yourself