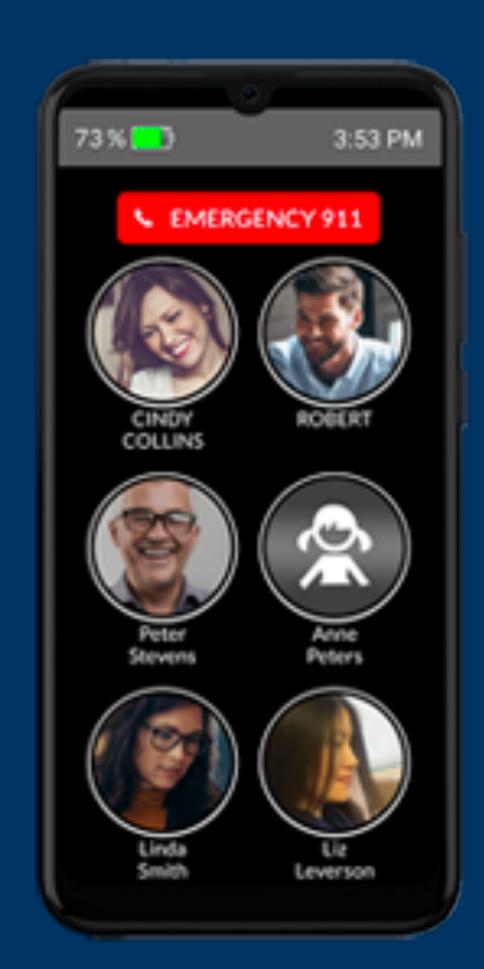

### Raz Nemory Phone

- Looks like a SMART phone
- Easy to use "Picture" phone
- Replaces the home phone for people with memory loss, Alzheimer's and Dementia. Gives them mobility and care-givers peace of mind.
- Online portal allows caregivers to track users with GPS, low battery, manage contacts, etc.
- Up to 6 contacts with an option of 24
- Emergency 911  $\bullet$
- Raz emergency center for subscribers
- No voicemail or applications.
- First three month free, after that \$30 per month
- Cost of phone \$349