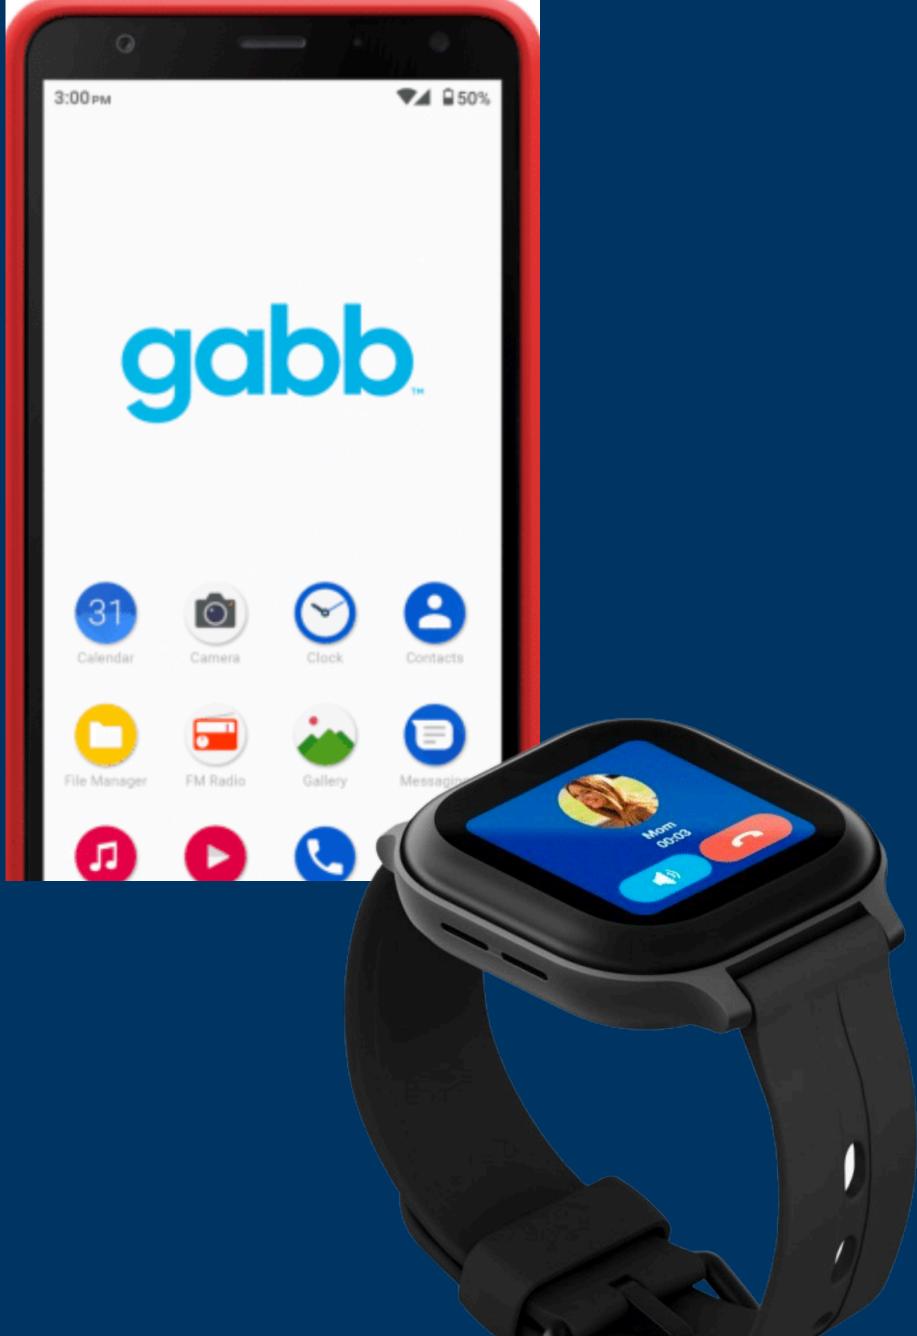

## Gabb Watch

- Monthly fee includes cell service; prices start at \$9.99, but vary by contract length
- Features include: Active GPS tracking, "lockmode" scheduling, step-counting capability, customizable safe-zones, emergency SOS, sweat resistant
- No phone needed to use the Gabb watch
- Shipping is behind and estimated to arrive after Christmas.
- Gabb Watch Lite available also for younger kids. Lower price also.

## Gabb Phone

- Monthly fee includes cell service; prices start at \$19.99, but vary by contract length
- Features include: Active GPS tracking, no internet (browser), no social media, no games, comes pre-activated
- Bluetooth connection for music, front and rear cameras, good battery life
- This phone and plan can only be purchased through the Gabb Wireless website. Not available in stores.
- Check shipping due to holiday rush