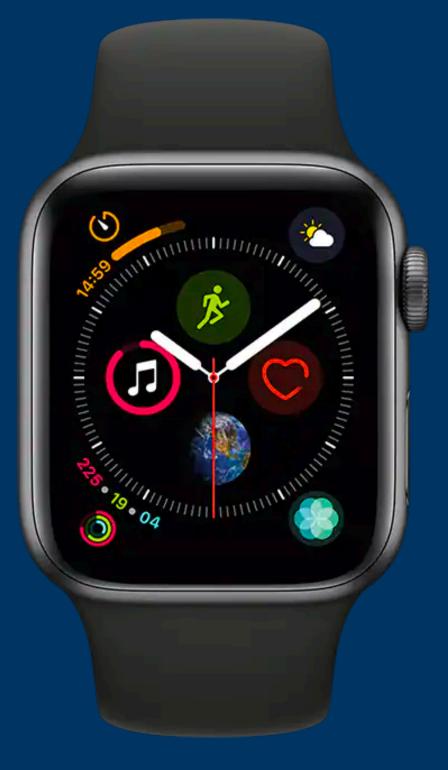

### Apple Watch

- Series 4 watch or later with cellular does not require an iPhone to place calls, text, etc.
- Set up family sharing Each person sets up an iCloud account with an email account, users are set under the family sharing plan.
- Can find them fairly inexpensive, but make sure they are fully unlocked if you are planning to buy used or from another person/third party. This also includes buying it refurbished through Apple or <u>walmart.com</u>. \*Many of these companies offer insurance to protect the battery life, etc.