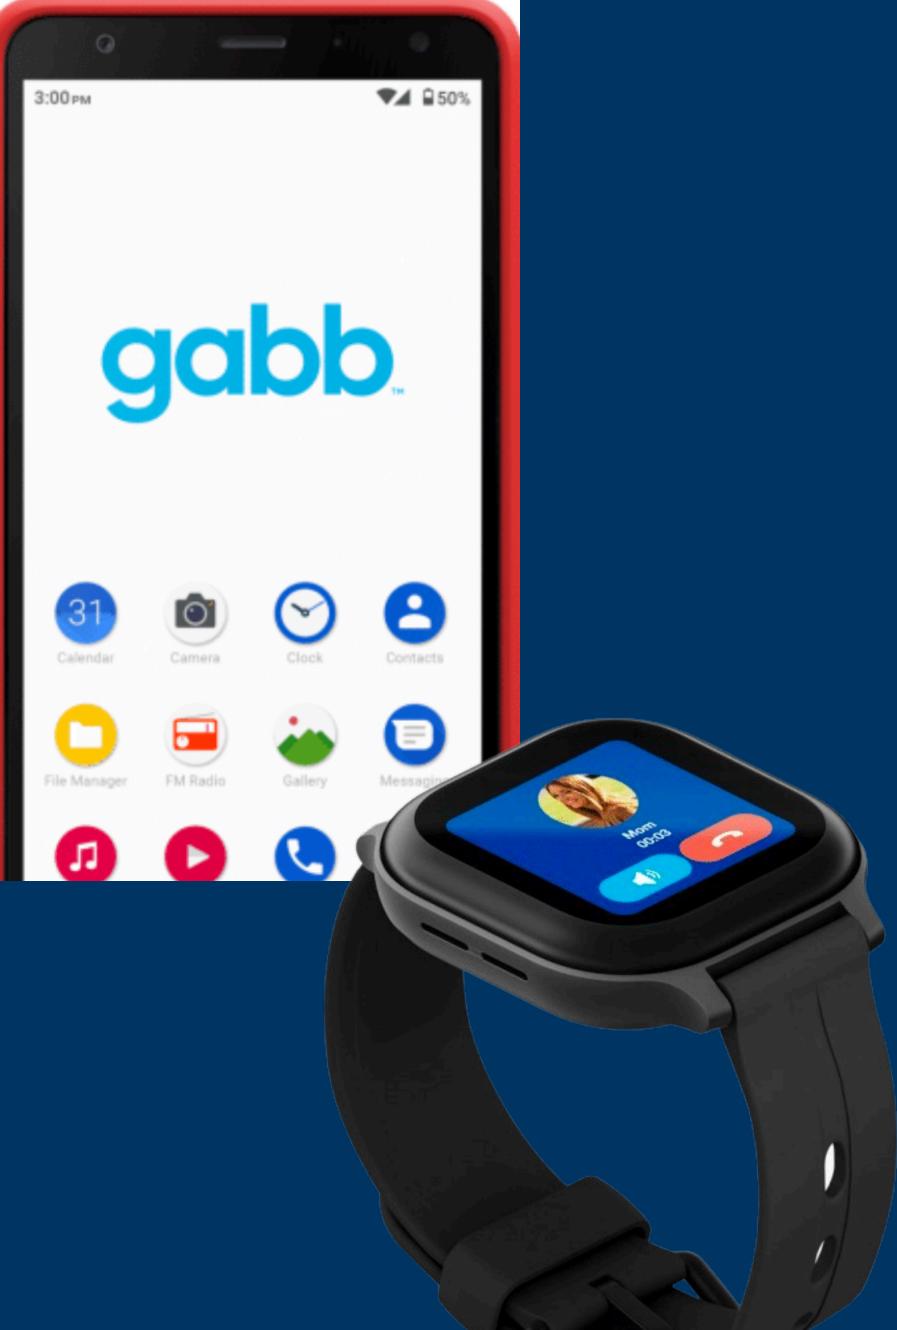

## Gabb Watch

- Monthly fee includes cell service; prices start at \$9.99, but vary by contract length
- Features include: Active GPS tracking, "lockmode" scheduling, step-counting capability, customizable safe-zones, emergency SOS, sweat resistant
- No phone needed to use the Gabb watch
- Shipping is behind and estimated to arrive after Christmas.
- Gabb Watch Lite available also for younger kids. Lower price also.

## Gabb Phone

- Monthly fee includes cell service; prices start at \$19.99, but vary by contract length
- Features include: Active GPS tracking, no internet (browser), no social media, no games, comes pre-activated
- Bluetooth connection for music, front and rear cameras, good battery life
- This phone and plan can only be purchased through the Gabb Wireless website. Not available in stores.
- Check shipping due to holiday rush